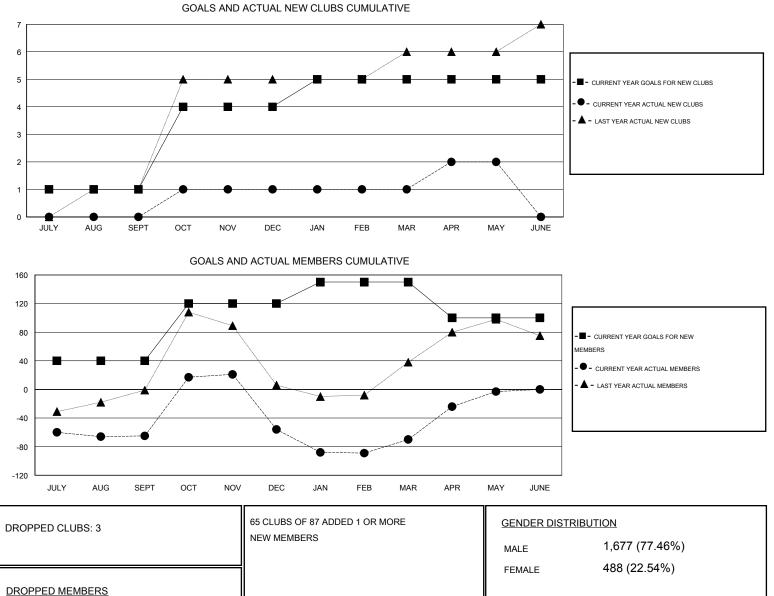

## LOCATION REP OF SRI LANKA

| Clubs                 |                  |                     |                            |                             | Members               |                    |                                  |                              |                             |
|-----------------------|------------------|---------------------|----------------------------|-----------------------------|-----------------------|--------------------|----------------------------------|------------------------------|-----------------------------|
| RESULTS FOR 2013-2014 |                  |                     |                            |                             | RESULTS FOR 2013-2014 |                    |                                  |                              |                             |
| QUARTER               | NEW CLUB<br>GOAL | ACTUAL NEW<br>CLUBS | ACTUAL<br>DROPPED<br>CLUBS | ACTUAL NET<br>GAIN/<br>LOSS | QUARTER               | NEW MEMBER<br>GOAL | ACTUAL TOTAL<br>MEMBERS<br>ADDED | ACTUAL<br>DROPPED<br>MEMBERS | ACTUAL NET<br>GAIN/<br>LOSS |
| JULY/AUG/SEPT         | 1                | 0                   | 0                          | 0                           | JULY/AUG/SEPT         | 40                 | 32                               | 97                           | -65                         |
| OCT/NOV/DEC           | 3                | 1                   | 2                          | -1                          | OCT/NOV/DEC           | 80                 | 132                              | 123                          | 9                           |
| JAN/FEB/MAR           | 1                | 0                   | 1                          | -1                          | JAN/FEB/MAR           | 30                 | 46                               | 60                           | -14                         |
| APR/MAY/JUNE          | 0                | 1                   | 0                          | 1                           | APR/MAY/JUNE          | -50                | 70                               | 3                            | 67                          |